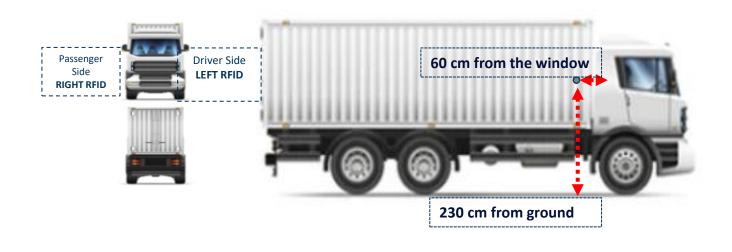

# Location

- Both RFID tags must be placed at the same location and Height on the left and right sides of the truck.
- Tags should be 230 cm from the ground.
- 60 cm from the window ( refer to the photo for the ideal location).