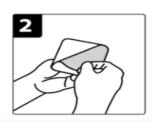

# Location

- Both RFID tags must be placed at the same location and Height on the left and right sides of the truck.
- Tags should be 230 cm from the ground.
- 60 cm from the window ( refer to the photo for the ideal location).

# RFID Orientation on the truck

• Please make sure that all RFID tags are mounted as seen on the photo

# Step by Step installation

Clean truck surface with towel, clear from any dirt

Tear off protective film. (pre-package RFID 3M tape)

Apply the tag firmly on the truck (refer on the location)

Press and hold for 10 seconds to firmly stick the RFID to the truck