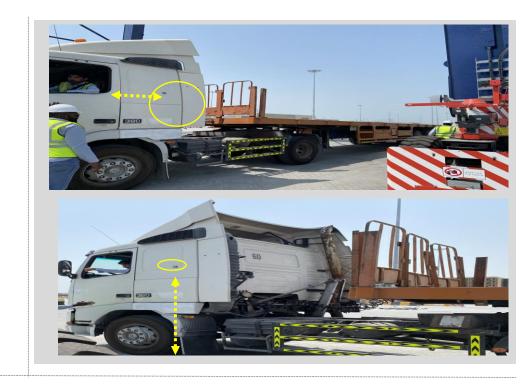

# RFID Orientation on the truck

• Please make sure that all RFID tags are mounted as seen on the photo